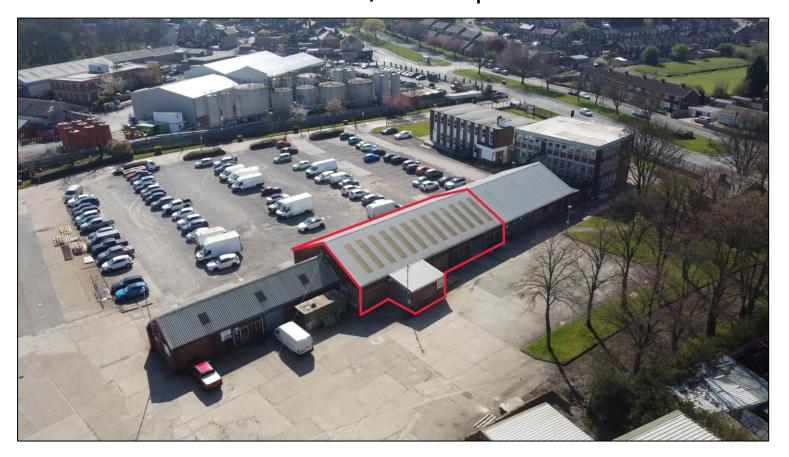

## Ground Floor Industrial / Workshop Unit with Offices

4,596 ft<sup>2</sup> (426.98 m<sup>2</sup>)

**Rent: On Application** 

- Recently refurbished Industrial / Workshop Unit with ancillary Offices and Stores
- Established business park strategically located just off M62 and A1(M) Motorways
- Situated within gated and managed estate with ample yard and parking provisions
- EPC Rating C (75)

## **Description**

The premises comprise a ground floor workshop / industrial unit and benefits from partitioned office, kitchen and toilet facilities. The unit is accessed via a personnel entrance door and two roller shutter doors.

Externally, Ferrybridge Business Park benefits from 24/7 access, extensive yards and parking areas, remotely monitored CCTV cameras and automated gates to provide tenants with exceptional security.