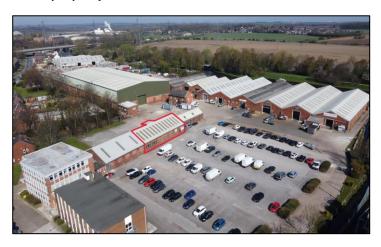

#### Location

Ferrybridge Business Park is situated on Fishergate (B1638) within close proximity to the A1(M) / M62 Intersection. The North / South A1 junction is also less than a quarter of a mile to the west of the business park. The strategic location of Ferrybridge Business Park offers outstanding convenience for access around the West Yorkshire region and beyond.

Externally, Ferrybridge Business Park benefits from 24/7 access, extensive yards and parking areas, remotely monitored CCTV cameras and automated gates to provide tenants with exceptional security.