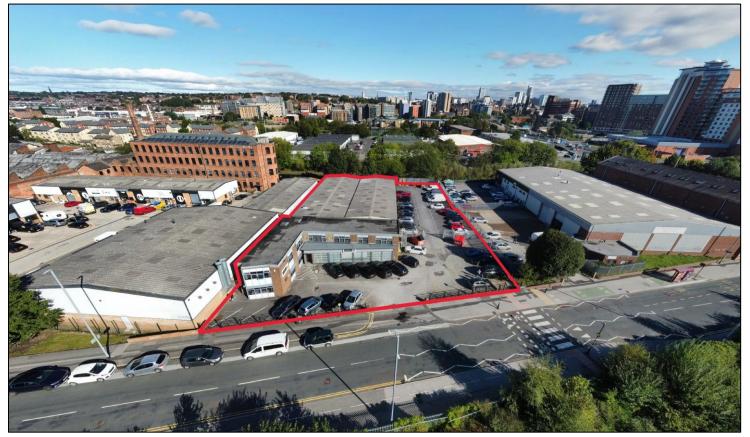

### Highly Prominent Trade / Industrial Premises with Offices and Showroom

Rent: £150,000 plus VAT per annum exclusive

16,469 ft<sup>2</sup> (1,530 m<sup>2</sup>)

- Strategically located just off Leeds Gyratory (A58), less than 1 mile from Leeds City Centre
- Benefitting from extensive main road frontage to Armley Road
- Self-contained site with generous car park and yard areas to the side, front and rear
- Potentially Available from early 2022
- EPC Rating C (53)

#### Location

Project House is situated on Armley Road, which connects the A58 Wellington Road (Leeds Gyratory) with the A647 Canal Street/Armley Road less than 1 mile from Leeds city centre.

The premises benefit from excellent access to main arterial routes serving the Leeds area along with both the M1 and M62 motorways, via the M621.

### Description

The premises comprise a brick built single storey warehouse / workshop unit to the rear, under a two-bay pitched roof. To the front there is a two-storey office / showroom under a flat roof, which interconnects to the workshop / warehouse.

The premises have been occupied for many years by a tile distributor with ancillary showroom and storage, prior to their imminent relocation. The premises benefit from a large, surfaced yard area providing storage and loading / vehicle turning to the rear and side as well as car parking to the front and side on a total site area of 0.33 ha (0.813 acres).