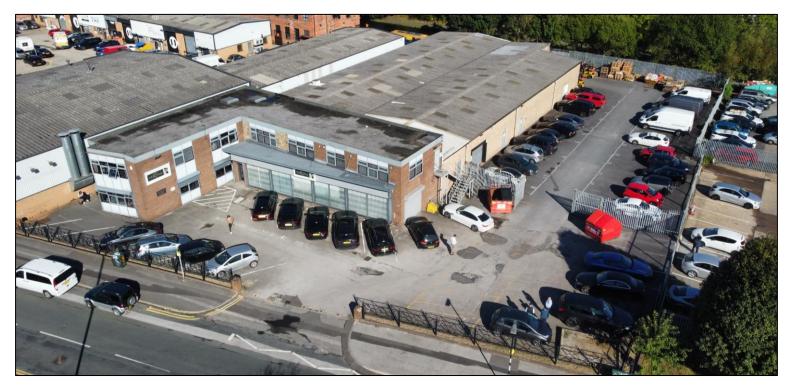

### Description

The premises comprise a brick built single storey warehouse / workshop unit to the rear, under a two-bay pitched roof. To the front there is a two-storey office / showroom under a flat roof, which interconnects to the workshop / warehouse.

Internally the warehouse provides open plan accommodation within a two-bay building with two loading doors accessible to the side yard area. The offices, showroom, toilets and ancillary accommodation are also fit out to a high standard.

The premises have been occupied for many years by a tile distributor with ancillary showroom and storage, prior to their imminent relocation. The premises benefit from a large, surfaced yard area providing storage and loading / vehicle turning to the rear and side as well as car parking to the front and side on a total site area of 0.33 ha (0.813 acres).