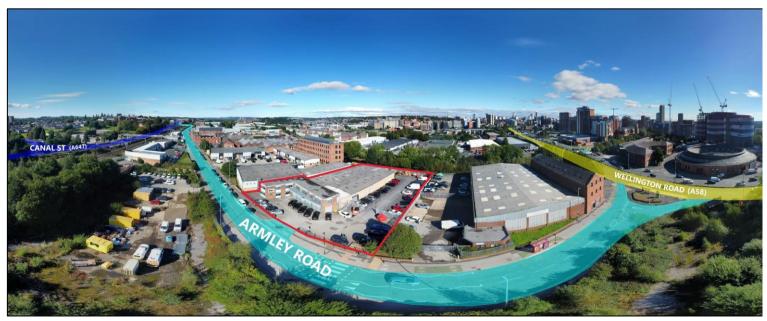

#### Location

Project House is situated on Armley Road, which connects the A58 Wellington Road (Leeds Gyratory) with the A647 Canal Street/Armley Road less than 1 mile from Leeds city centre.

The premises benefit from excellent access to main arterial routes serving the Leeds area along with both the M1 and M62 motorways, via the M621.