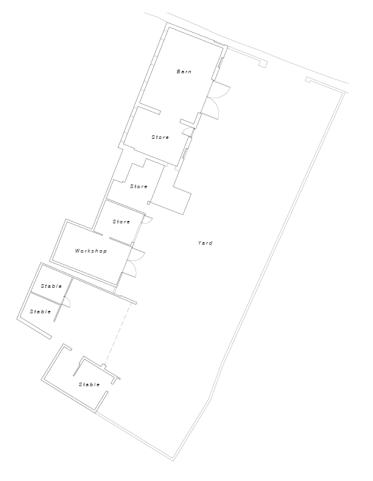

#### Description

Pildacre Farm forms a characterful former farm complex with a series of existing buildings ranging in condition and size. The main building on site benefits from mains water and electric and the site benefits from a septic tank waste drainage system. Externally, the site benefits from a generous yard area suitable for circulation, storage and parking.