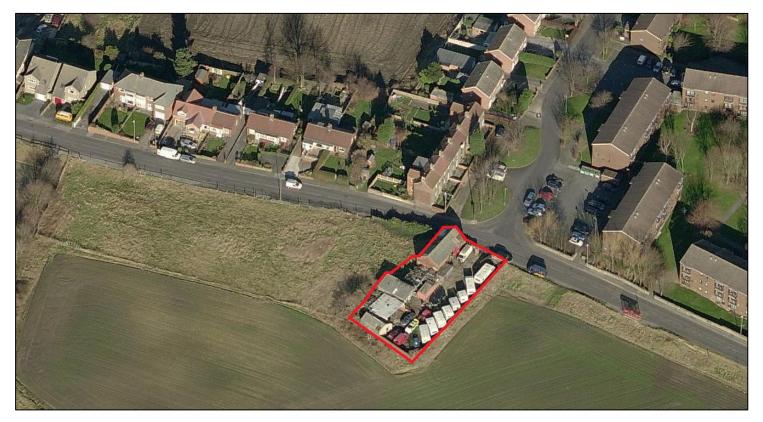

#### Location

Pildacre Farm is prominently situated fronting Pildacre Lane which provides convenient connections to both Ossett and Dewsbury via Kingsway (B6128).

Junction 40 of the M1 is just 2 ½ miles to the east which provides quick and easy access to the regional motorway networks.

#### Description

Pildacre Farm forms a characterful former farm complex with a series of existing buildings ranging in condition and size. The main building on site benefits from mains water and electric and the site benefits from a septic tank waste drainage system. Externally, the site benefits from a generous yard area suitable for circulation, storage and parking.