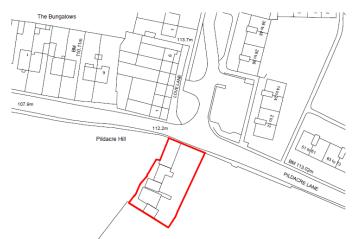

#### Location

Pildacre Farm is prominently situated fronting Pildacre Lane which provides convenient connections to both Ossett and Dewsbury via Kingsway (B6128).

Junction 40 of the M1 is just 2 ½ miles to the east which provides quick and easy access to the regional motorway networks.

#### Description

Pildacre Farm forms a characterful former farm complex with a series of existing buildings ranging in condition and size. The main building on site benefits from mains water and electric and the site benefits from a septic tank waste drainage system. Externally, the site benefits from a generous yard area suitable for circulation, storage and parking.