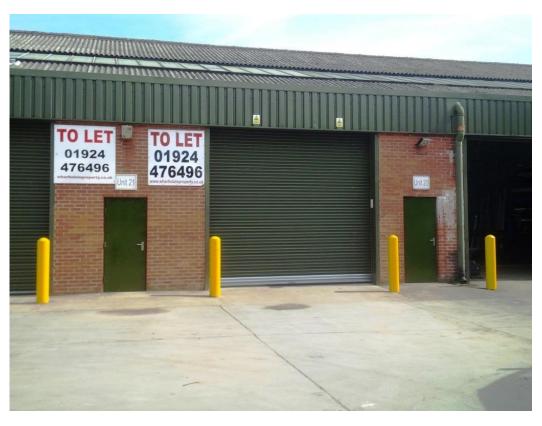

## Description

The premises comprise a ground floor workshop with an eaves height of circa 4.36m and an under truss height of circa 4.57m and benefits from partitioned toilet and kitchen facilities. The unit is accessed via a personnel entrance door and a roller shutter loading door which measures circa 4.10m wide by circa 3.90m high.

Externally, Ferrybridge Business Park benefits from 24/7 access, extensive yards and parking areas, remotely monitored CCTV cameras and automated gates to provide tenants with exceptional security.