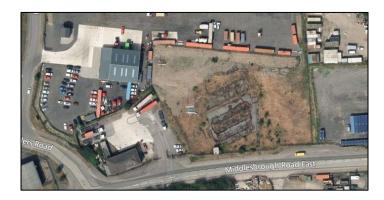

#### **Description**

The site comprises a brownfield site being predominately rectangular in shape and is part concrete surfaced.

The land is secured by palisade steel fencing and is suitable for a variety of uses including potential development as well as offering yard facilities/storage land (STP).

The property has a total site area of approximately 2.17 acres.

The adjoining occupier enjoys a right of way over part of the entrance roadway – further details on request.