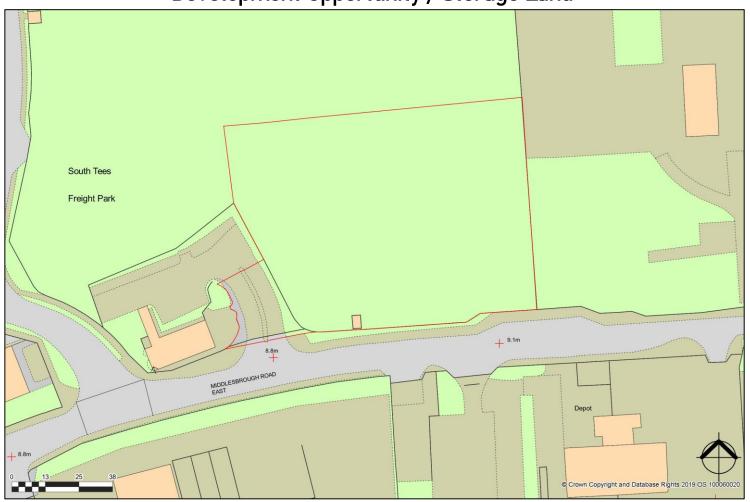

### Wharfedale Property

Land at Middlesbrough Road East, South Bank, Middlesbrough TS6 6TZ

Development Opportunity / Storage Land

2.17 Acres (0.88 Hectares)

Price / Rent: On Application

- Located within an established industrial and commercial area
- Secure site located adjacent to South Tees Freight Park
- Close proximity to A66 and suitable for a variety of uses (Subject to Planning)

#### Location

The site is located enjoying a frontage to Middlesbrough Road East and lies 3.2 miles east of Middlesbrough and 5.7 miles west of Redcar.

The A66 is 0.4 miles away from the site which links to the A19 and further motorway networks.

#### **Description**

The site comprises a brownfield site being predominately rectangular in shape and is part concrete surfaced.

The land is secured by palisade steel fencing and is suitable for a variety of uses including potential development as well as offering yard facilities/storage land (STP).

The property has a total site area of approximately 2.17 acres.

The adjoining occupier enjoys a right of way over part of the entrance roadway – further details on request.