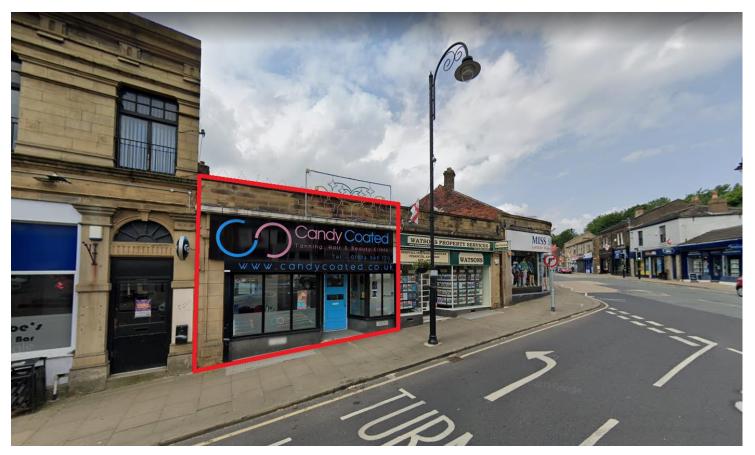

#### Location

The premises forms part of the main shopping hotspots of Birstall and is situated at a prominent intersection between Chapel Lane and Low Lane (A643), the main arterial highway running through the centre of Birstall.

The premises boast substantial frontage to Low Lane and Chapel Lane and is situated directly across from Birstall's well known Market Place.

Nearby occupiers include the Co-op and the Post Office, with a variety of sole traders and SME's occupying the neighbouring retail and leisure units.

#### Description

18 Market Place forms a retail unit with glazed shop frontage, retail sales area, individual former 'treatment' rooms, stores and staff areas / toilet facilities. 18 Market Place is currently subject to vacant possession.