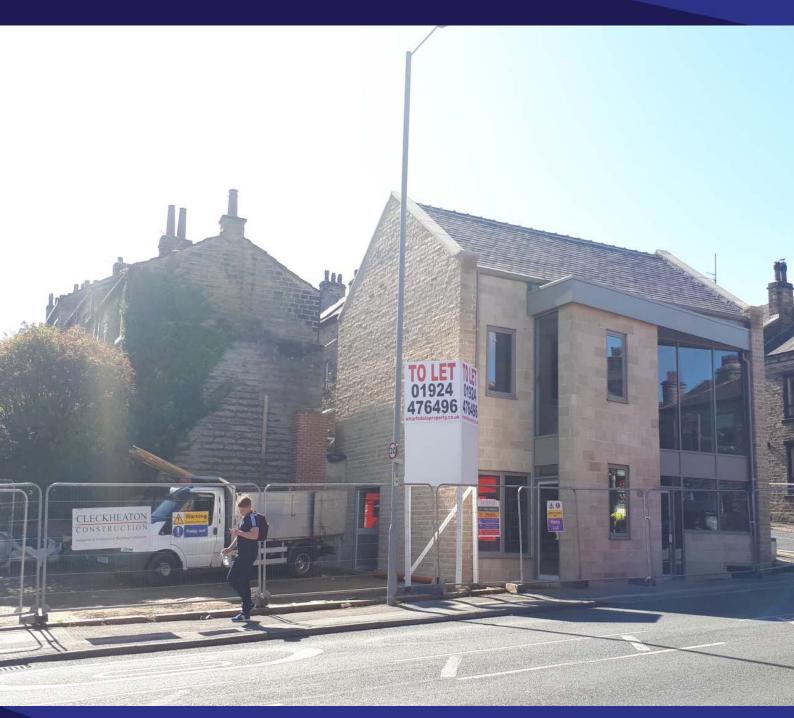

The property is prominently located on Saltaire Road (A657) with return frontages to Melbourne Street and Park Street approximately 1 mile west of Shipley town centre. The unit is well located on the edge of the World Heritage Site of Saltaire village.

#### DESCRIPTION

The premises comprise of a new build steel framed retail/office/showroom block being stone clad under a pitched and slated roof.

The unit is over two floors and is currently in shell condition ready for an incoming tenant fit out. The property benefits from feature floor to ceiling windows to the front elevations.