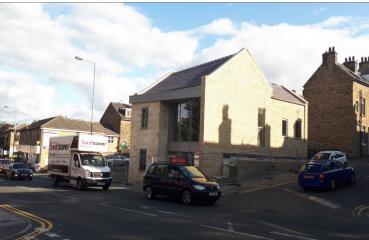

The property is prominently located on Saltaire Road (A657) with return frontages to Melbourne Street and Park Street approximately 1 mile west of Shipley town centre. The unit is well located on the edge of the World Heritage Site of Saltaire village.

#### DESCRIPTION

The premises comprise of a new build steel framed retail/office/showroom block being stone clad under a pitched and slated roof.

The unit is over two floors and is currently in shell condition ready for an incoming tenant fit out. The property benefits from feature floor to ceiling windows to the front elevations.