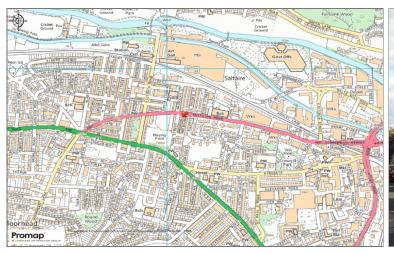

The property is prominently located on Saltaire Road (A657) with return frontages to Melbourne Street and Park Street approximately 1 mile west of Shipley town centre. The unit is well located on the edge of the World Heritage Site of Saltaire village.

Shipley train station is within 1 mile of the subject unit.