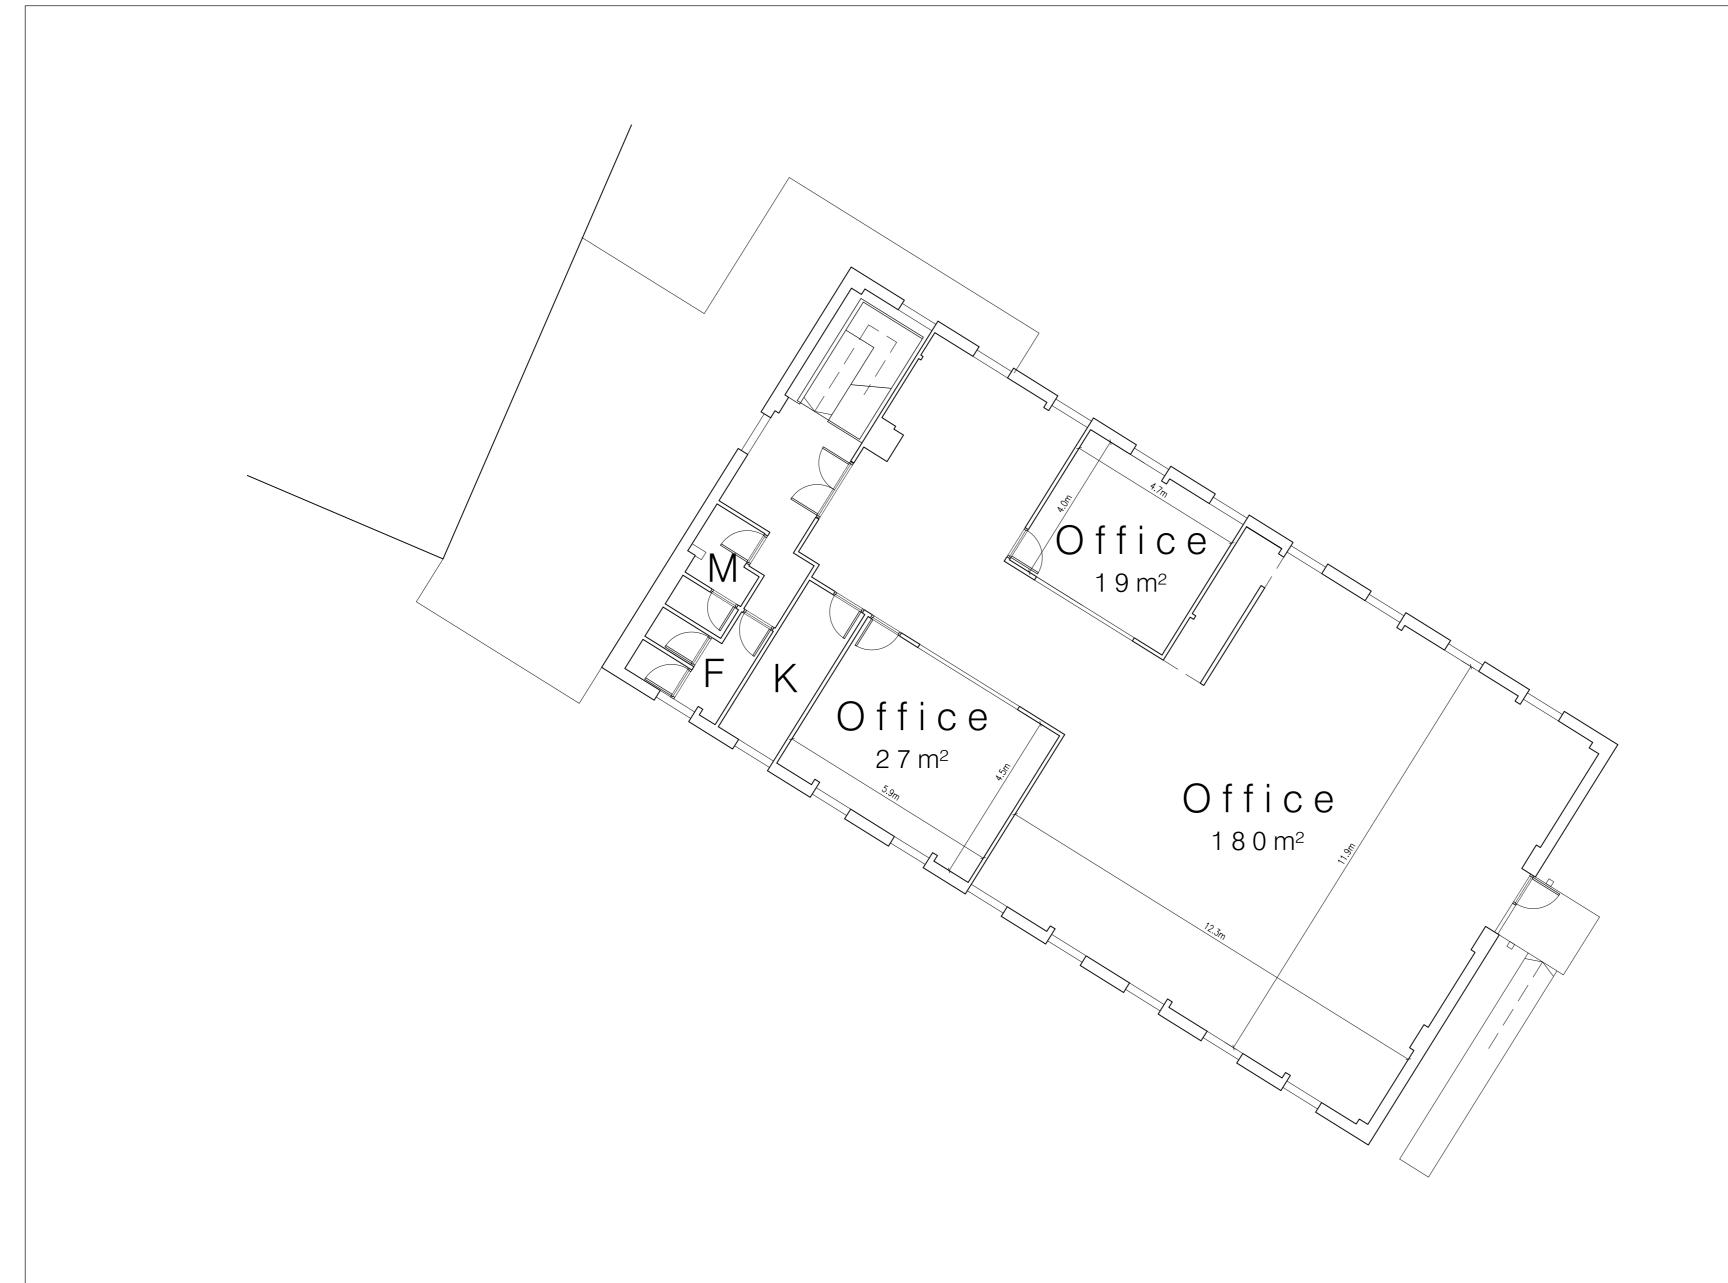

Ferrybridge Business Park

Rev. Des.

Date By

| Project   | Unit 7, Office Suite 5, Ferrybridge Business Park, Ferrybridge WF11 8JR |
|-----------|-------------------------------------------------------------------------|
| Client    | Wharfedale Limited, Wharfedale House, Smithies Lane, Birstall WF17 9HR  |
| Dwg Title | First Floor Office Suite 5 as existing                                  |
| Scale     | 1: 100 @ A2                                                             |
| Date      | Sept 19                                                                 |