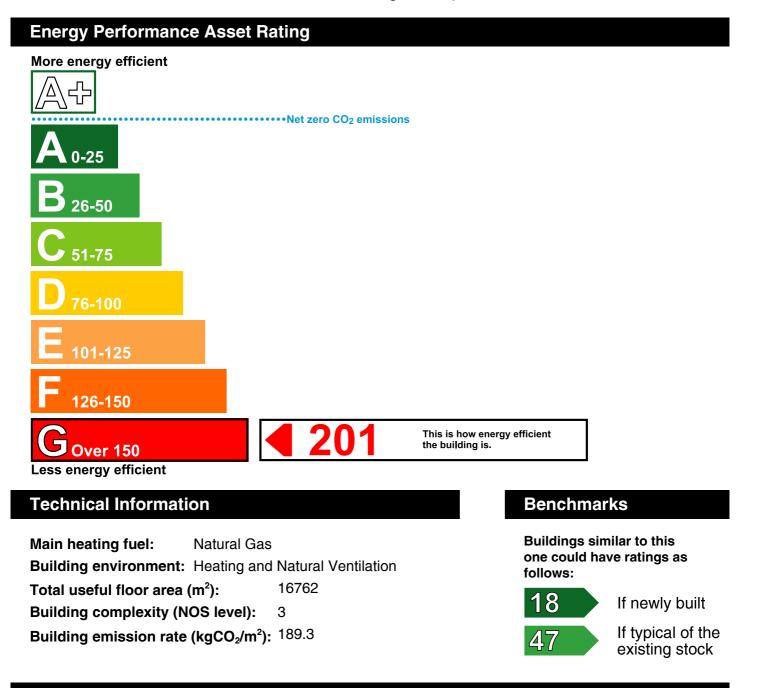

# **Energy Performance Certificate**

HM Government

Non-Domestic Building

600 Lathes Union Machine Tool Works, Union Street HECKMONDWIKE WF16 0HL **Certificate Reference Number:** 0710-0832-9589-1705-7002

This certificate shows the energy rating of this building. It indicates the energy efficiency of the building fabric and the heating, ventilation, cooling and lighting systems. The rating is compared to two benchmarks for this type of building: one appropriate for new buildings and one appropriate for existing buildings. There is more advice on how to interpret this information on the Government's website www.communities.gov.uk/epbd.



## **Green Deal Information**

The Green Deal will be available from later this year. To find out more about how the Green Deal can make your property cheaper to run, please call 0300 123 1234.

#### Administrative Information

| This is an Energy Performance Certificate as defined in SI 2007:991 as amended. |                                                                   |
|---------------------------------------------------------------------------------|-------------------------------------------------------------------|
| Assessment Software:                                                            | iSBEM v4.1.d using calculation engine SBEM v4.1.d.0               |
| Property Reference:                                                             | 118578790000