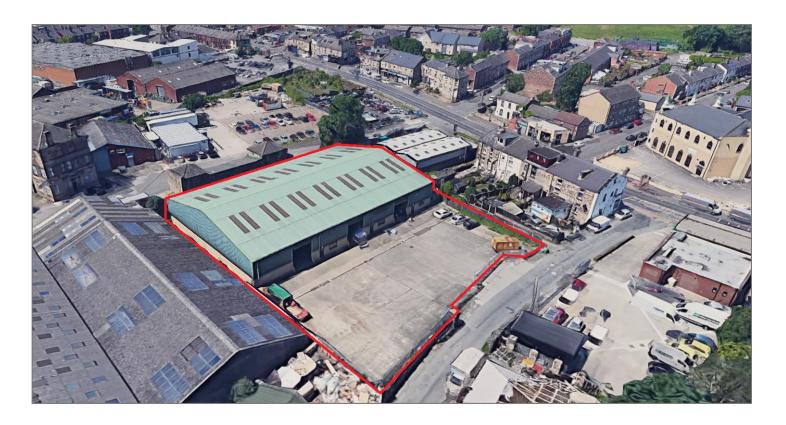

#### **Description**

Crown Green Works comprises a modern single storey steel portal frame building with part blockwork, part artificial stone and part metal profile sheet cladding beneath a pitched and insulated metal profile sheet roof incorporating Perspex rooflights.

The premises provide good quality open plan industrial/warehouse accommodation benefitting from 3no. Roller Shutter access points and a solid concrete floor throughout. The unit also incorporates internally built two storey office and ancillary space providing a series of offices, kitchenette, stores and toilet facilities.

Externally the premises benefit from a surfaced and secure concrete yard with perimeter palisade fencing providing storage space, circulation space and car parking to serve the building.